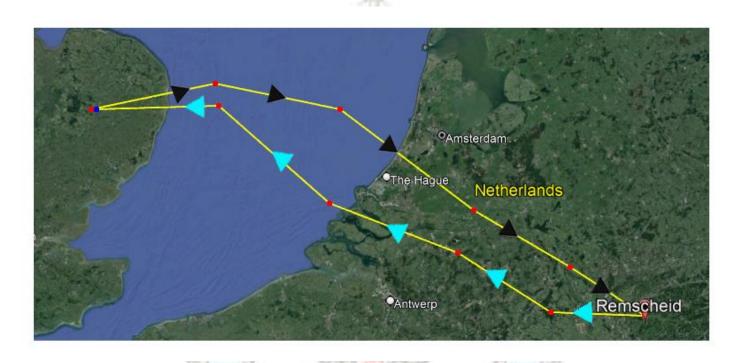

### TTN Online Campaign Mission 4 1943 – Remscheid, Germany 1/2 Aug 1943 Overall Stats

## Remscheid Germany Navigation Map



#### **Synopsis**

|   | A/C Assigned | On Target | Off Target | A/C Lost | Other (Note 1) | Bomb % | Casualties            | Enemy A/C Claimed |
|---|--------------|-----------|------------|----------|----------------|--------|-----------------------|-------------------|
| Ī | 24           | 10        | 1          | 1        | 12             | 43%    | 7 KIA – 2 WIA – 0 POW | 6                 |

# TTN Online Campaign Mission 4 1943 – Remscheid, Germany 1/2 Aug 1943 Overall Stats

#### **Squadron Stats**

|                     | 101 Squadron | 102 Squadron