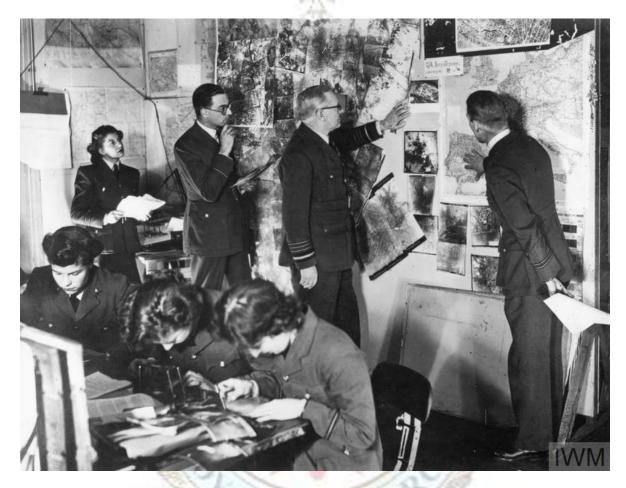

# TTN Online Campaign Mission 4 1943 – Remscheid, Germany 1/2 Aug 1943 Overall Stats

Picture Source: IWM

Air Chief Marshal Sir Arthur Harris, Air Officer Commanding-in-Chief Bomber Command, attended by photographic interpretation officers, studies aerial reconnaissance photographs of a recent raid in the Bombing Interpretation Room at Bomber Command Headquarters, High Wycombe, Buckinghamshire.